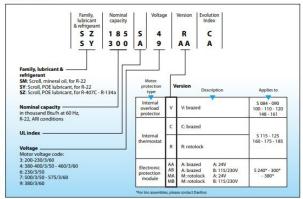

### COMPRESSOR MODEL DESIGNATION

Performer\* scroll compressors are available both as single compressors and as tandem units. The example below presents single compressor nomenclature.

For tandem assemblies, please refer to the Performer\* Parallel Application Guidelines documentation.

### Nomenclature