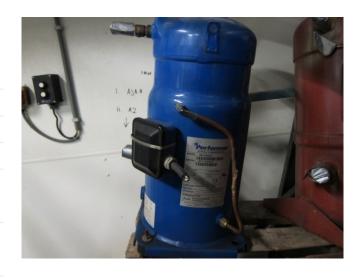

## **Performer SM110S4VC**

## **Specifications**

| Brand             | Performer               |
|-------------------|-------------------------|
| Туре              | SM110S4VC               |
| Refrigerant       | Freon                   |
| kW at -10°C/+40°C | 19*                     |
| Remarks           | *Capacity based on      |
|                   | -5C/+40C // y.o.b. 2006 |
| Remarks           | R404a - R22 or other    |
|                   | freon types             |
| Sizes             | 300x300x550 mm          |
|                   | (LxWxH)                 |
| Stock             | 1                       |



### **Description**

**Used Performer SM110S4VC** 



# Your partner for used commercial and industrial refrigeration equipment







### COMPRESSOR MODEL DESIGNATION

Performer\* scroll compressors are available both as single compressors and as tandem units. The example below presents single compressor nomenclature.

For tandem assemblies, please refer to the Performer\* Parallel Application Guidelines documentation.

### Nomenclature



### **Connection details**

| Model<br>Version                      | SM/SZ 084 - 090 - 100<br>110 - 120 - 148 - 161<br>V | SM/SZ 115 - 125 - 160 -<br>175 - 185 |            | SY/SZ 240 - 300 |            | SY/SZ 380  |
|---------------------------------------|-----------------------------------------------------|--------------------------------------