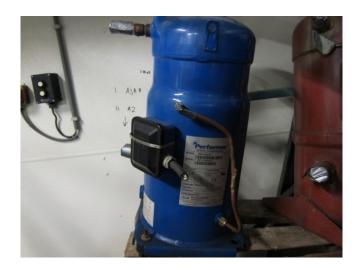

## **Performer SM110S4VC**

## **Specifications**

| Brand             | Performer               |
|-------------------|-------------------------|
| Туре              | SM110S4VC               |
| Refrigerant       | Freon                   |
| kW at -10°C/+40°C | 19*                     |
| Remarks           | *Capacity based on      |
|                   | -5C/+40C // y.o.b. 2006 |
| Remarks           | R404a - R22 or other    |
|                   | freon types             |
| Sizes             | 300x300x550 mm          |
|                   | (LxWxH)                 |
| Stock             | 1                       |



### **Description**

**Used Performer SM110S4VC** 



# Your partner for used commercial and industrial refrigeration equipment







### COMPRESSOR MODEL DESIGNATION

Performer\* scroll compressors are available both as single compressors and as tandem units. The example below presents single compressor nomenclature.

For tandem assemblies, please refer to the Performer\* Parallel Application Guidelines documentation.

### Nomenclature



### **Connection details**

| Model<br>Version                      | SM/SZ 084 - 090 - 100<br>110 - 120 - 148 - 161<br>V | SM/SZ 115 - 125 - 160 -<br>175 - 185 |            | SY/SZ 240 - 300 |            | SY/SZ 380  |
|---------------------------------------|-----------------------------------------------------|--------------------------------------|------------|-----------------|------------|------------|
|                                       |