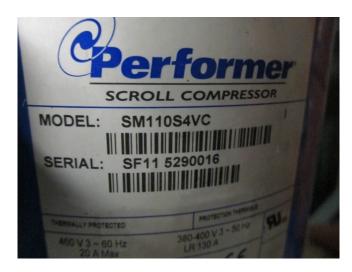

## **Performer SM110S4VC**

## **Specifications**

| Brand             | Performer               |
|-------------------|-------------------------|
| Туре              | SM110S4VC               |
| Refrigerant       | Freon                   |
| kW at -10°C/+40°C | 19*                     |
| Remarks           | *Capacity based on      |
|                   | -5C/+40C // y.o.b. 2006 |
| Remarks           | R404a - R22 or other    |
|                   | freon types             |
| Sizes             | 300x300x550 mm          |
|                   | (LxWxH)                 |
| Stock             | 1                       |

### **Description**

**Used Performer SM110S4VC** 